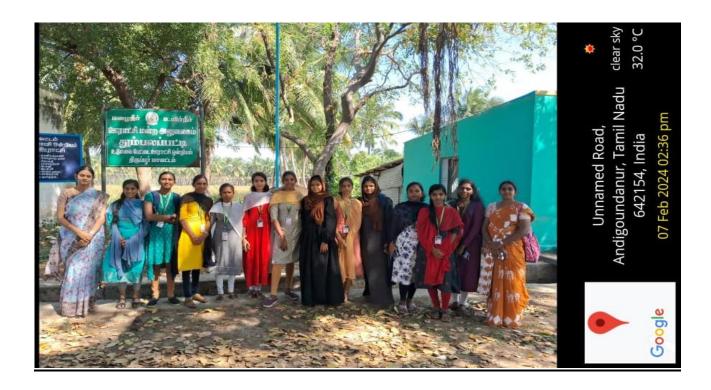

# **List of Participants**

Sri GVG Visalakshi College for Women (Autonomous), Udumalpet
Department of Commerce (Business Analytics)

III B.Com (BA)

Extension Activity - 2023-2024

Non-Communicable Disease Control Programme (NCD) - 07.02.2024

Thumbalapatti

Participants List

| S.No. | Register Number | Name               | Signature       |
|-------|-----------------|--------------------|-----------------|
| 1     | 21BY0535        | Aarthi . S         | Southers        |
| 2     | 21BY0536        | Anish Fathima .A   | Anis tathing    |
| 3     | 21BY0537        | AyishaMarliya .S   | S Luchan        |
| 4     | 21BY0538        | Dharshini. K       | Qui Pical       |
| 5     | 21BY0539        | Farhana shaliah. K | to Food St.     |
| 6     | 21BY0540        | JaisreeR.G         | R. Cr. Path     |
| 7     | 21BY0541        | Madhavika P        | P. M.           |
| 8     | 21BY0542        | Roshima. S         | S 21.           |
| 9     | 21BY0543        | Sathiya M          | Sothing.        |
| 10    | 21BY0544        | Sivaranjini.A      | A. Re           |
| 11    | 21BY0545        | Sowmiya. K         | Bown of history |
| 12    | 21BY0546        | TamaraiSelvi.A     | A Tamavai       |