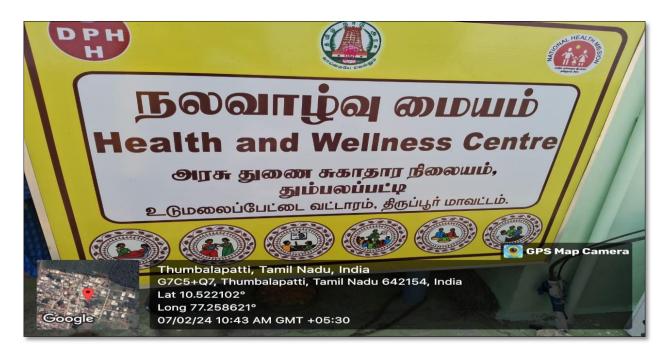

#### பெறுநர்

வணிகவியல் (வணிக பகுப்பாய்வு) ஸ்ரீ ஜிவிஜி விசாலாட்சி மகளிர் கல்லூரி உடுமலைப்பேட்டை

**влен**: 07.02.24

ஜிவிஜி விசாலாட்சி மகளிர் கல்லூரி தன்னாட்சி, உடுமலைப்பேட்டை வணிகவியல் (வணிக பகுப்பாய்வு) துறை தும்பலப்பட்டி ஊராட்சி, சுகாதார மற்றும் குடும்பநல அமைச்சகம் இணைந்து தும்பலப்பட்டி கிராம மக்களுக்காக 07.02.2024 அன்று தொற்றாத நோய்கள் பற்றிய விழிப்புணர்வு மற்றும் அதற்குரிய மருந்துகளும் வழங்கப்பட்டன. இதில் சுமார் ஐம்பதிற்கும் மேற்பட்டோர் கலந்து பயன்பெற்றனர். மேற்கண்ட இச்செயல்களை நடத்தியதற்காக பாராட்டி இச்சான்றிதழ் வழங்கப்பட்டது